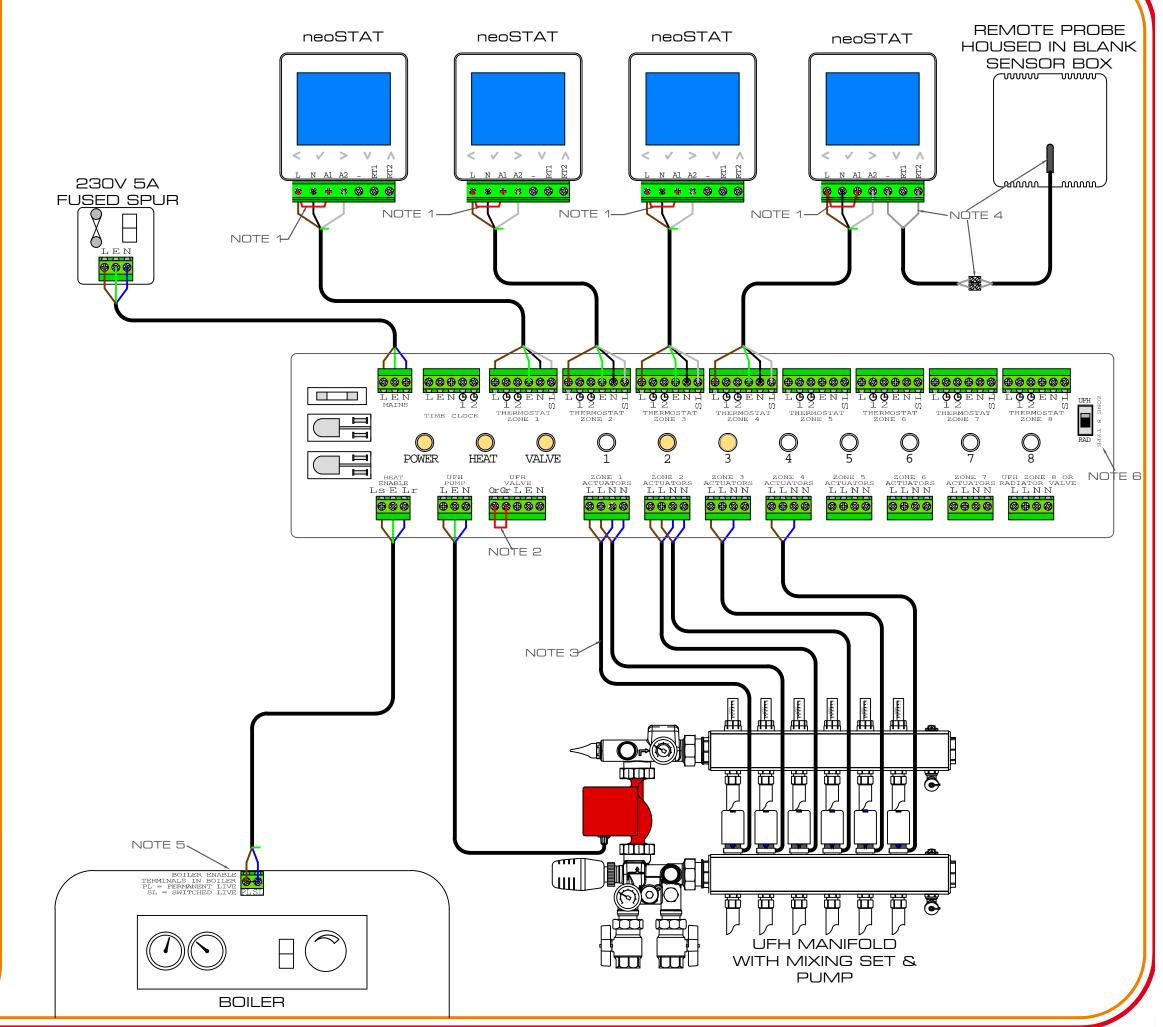

UNDERFLOOR HEATING Tel: (01463) 222800 Mob: 07795 274073

neoSTAT CONTROL -UH8 WIRING CENTRE (V1-UFH) neoSTAT

(BOILER - VOLT FREE DEMAND SIGNAL)

NOTES TO ELECTRICIAN: NOTE 1 - LIVE LINK CONNECTIONS

All links shown between 'L' and 'A1/B1/COM' terminals must be fitted as shown and labelled accordingly.

#### NOTE 2 - OPTIONAL UFH ZONE VALVE

These connections are for opening a zone valve serving the UFH manifold. As our system does not require a zone valve on the UFH circuit, the 'Gr' and 'Or' terminals must be linked out as shown.

## NOTE 3 - MANIFOLD ACTUATORS

The manifold actuators come pre-fitted with a 2 core cable. These must be connected as shown. A maximum of 4 actuators can be connected to each zone output (i.e. maximum 2 cores per 'L' and 'N

NOTE 4 - peoSTAT with REMOTE PROBE FOR WET BOOM The neoSTAT will be wall mounted outside the 'wet room'. The remote sensor will be wall mounted inside the 'wet room'. The remote probe will be connected to terminals '-' & 'RT2' in the neoSTAT as shown - this connection in not polarity dependant. The probe is pre-fitted with a 3m length of 2 core cable. If required this can be extended using a small junction box - continuity across the connections must be maintained. The probe will be installed inside blank sensor case within the 'wet room'.

# NOTE 5 - BOILER CONNECTIONS

The connections used to fire the boiler are shown as volt free. All connections at the boiler must be made in accordance with the manufacturer's instructions.

#### NOTE 6 - ZONE 8 SWITCH

The zone 8 slide switch inside the UH8 wiring centre must be set to 'UFH'. This allows the 'ZONE 8 THERMOSTAT' connections to enable the 'UFH VALVE', 'UFH PUMP' and 'BOILER' outputs if a switched live demand is received from the thermostat connected